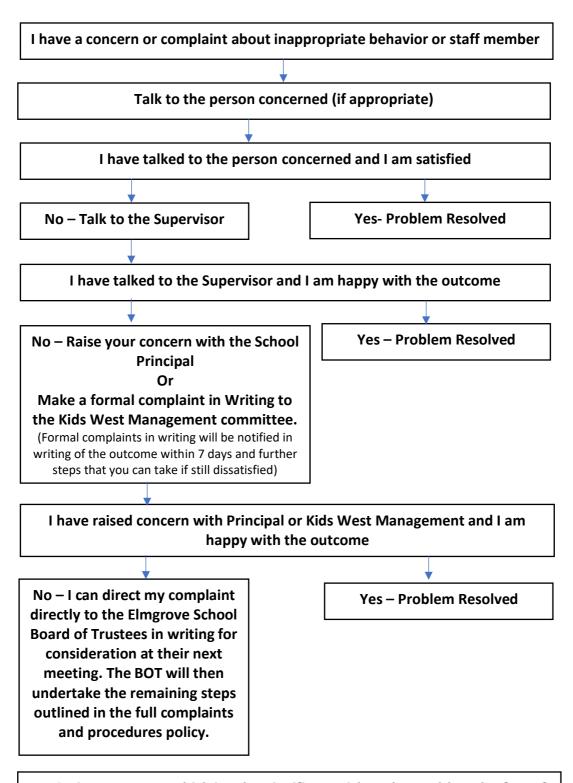

### **Concerns and Complaints Procedure**

NB Serious concerns which involve significant Risk to the Health and safety of a child may be referred to Oranga Tamariki at any time in the process.